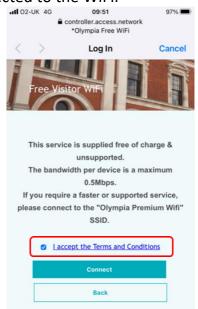

2. Sign in page will pop up. (If not open, your browser and you will be directed to the sign in page) Click on Free Visitor WiFi

3. Tick the box to agree to the Terms and Conditions and Click connect and you are connected to the WiFi.