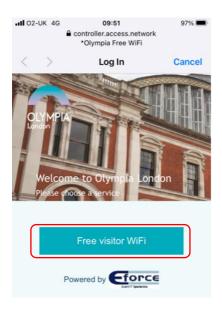

2. Sign in page will pop up. (If not open, your browser and you will be directed to the sign in page) Click on Free Visitor WiFi

3. Tick the box to agree to the Terms and Conditions and Click connect and you are connected to the WiFi.