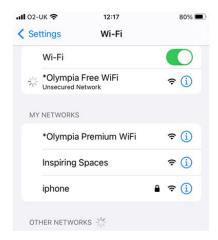

# Hello and welcome to Olympia London

We offer complimentary WiFi to all our visitors. To get connected to this service please follow our step by step guide below.

1. Go to your device settings; switch on WiFi and select **'\*Olympia Free WiFi'.** 